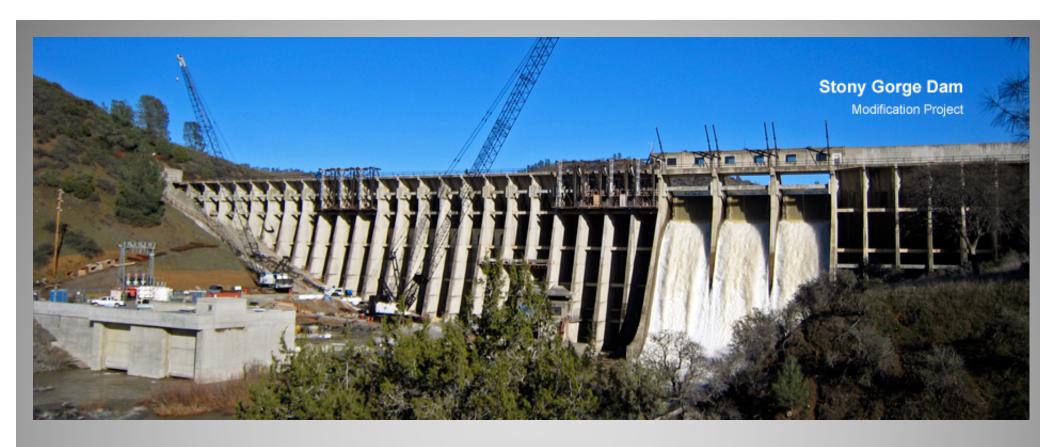

## **Shimmick Construction Company, Inc.**

- **▶ Bid Summary 2016 Northwest only**
- ►60+ Bids
- >\$3.7 Billion+ Bid Volume
- >24 Different Owner/Agencies
- **➤ Almost All Had Subcontractor GOALS/QUOTAS**